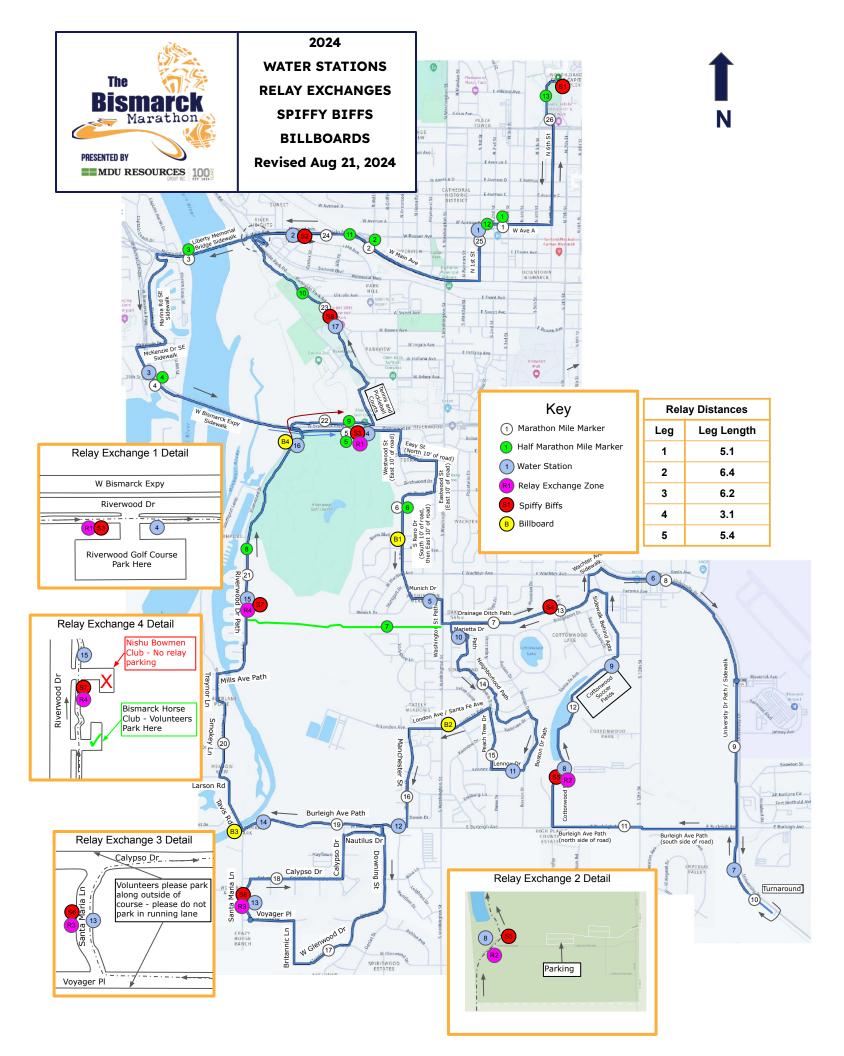

## Water Station Location Descriptions

- 1: (Marathon mile 1 and 25, half mile 1 and 12) On N 1st St, east side of road, in front of 409 N 1st St.
- 2: (Marathon mile 2.5 and 24, half mile 2.5 and 11) On Main Avenue, south side of road, on the corner of Lake Ave and W Main Ave, west of Lake Ave
- 3: (Marathon and half mile 4): On path behind Broken Oar, near break in fence by parking lot.
- 4: (Marathon and half mile 5): On path along Riverwood Drive, just east of the entrance to Riverwood Golf Course.
- 5: (Marathon and half mile 6.5) On Munich Dr, on south side of road, between Reno and Washington.
- 6: (Marathon mile 8) On University Dr path, south side of road, just to the east of S 12th St.
- 7: (Marathon mile 9.75 and 10.25) On University Dr path, west side of road, at first turn off south of E Burleigh Ave and south of United Tribes tunnel.
- 8: (Marathon mile 11.5) On Cottonwood path, south of lake, near path intersection of north and south trails.
- 9: (Marathon mile 12.5) On Cottonwood path, just prior to crossing Santa Fe. Access through the soccer parking lot.
- 10: (Marathon mile 13.5) On Marietta Dr, where road travels east-west, south side of road, mid way down road.
- 11: (Marathon mile 15) On Lennox Dr, north side of road, halfway between Peach Tree Dr and Boston Dr.
- 12: (Marathon mile 16) On Burleigh bike path, at intersection with Meridian Dr, west of Meridian Dr.
- 13: (Marathon mile 18) On Santa Maria Ln, east side of road, halfway down road.
- 14: (Marathon mile 19.5) On Burleigh path, east of Tavis Rd at entrance to open land near tornado siren.
- 15: (Marathon mile 21, half mile 8) On Riverwood Drive path, just north of entrance to Nishu Bowmen Club archery range.
- 16: (Marathon mile 22, half mile 8.5) On Riverwood Drive path, at maintenance entrance to Riverwood golf course, just to the south of the W Bismarck Expy tunnel.
- 17: (Marathon mile 23, half mile 10) On Riverfront Trail along Riverside Park Rd, in front of Sertoma Community Center near Superslide Amusement Park.

## **Spiffy Biff Location Descriptions**

- S1: (Capitol start / finish area): Quantity 12 located near rear parking lot for DOT, just west of the Sakakawea statue, south side of the road.
- S2: (Marathon mile 2.5 and 24, half mile 2.5 and 11) Quantity 3 on Main Avenue, south side of road, on the corner of Lake Ave and W Main Ave, west of Lake Ave.
- S3: (Marathon and half mile 5): Quantity 3 on path along Riverwood Drive, just west of the entrance to Riverwood Golf Course.
- S4: (Marathon mile 7.5 and 13): Quantity 3 on South 3rd St, just south of Ascension Church and north of drainage ditch, on the west side of 3rd St along path that travels to the west along the drainage ditch.
- S5: (Marathon mile 11.5) Quantity 3 on Cottonwood path, south of lake, near path intersection of north and south trails.
- S6: (Marathon mile 18) Quantity 3 on Santa Maria Ln, west side of road, halfway down road.
- S7: (Marathon mile 21, half mile 8) Quantity 3 on Riverwood Drive path, just south of entrance to Nishu Bowmen Club archery range.
- S8: (Marathon mile 23, half mile 10) Quantity 3 on Riverfront Trail along Riverside Park Rd, in front of Sertoma Community Center near Superslide Amusement Park.

## **Billboard Location Descriptions**

- B1: On Augsburg Ave, at intersection with S Reno Dr, visible for traffic from both directions on S Reno Dr.
- B2: On Santa Fe Ave, north side of the road, near S Washington St.
- B3: On the west side of Tavis Rd, near Burleigh Ave intersection.
- B4: Along Riverwood Drive, west side of road, just southwest of the path and tunnel that runs under W Bismarck Expy.